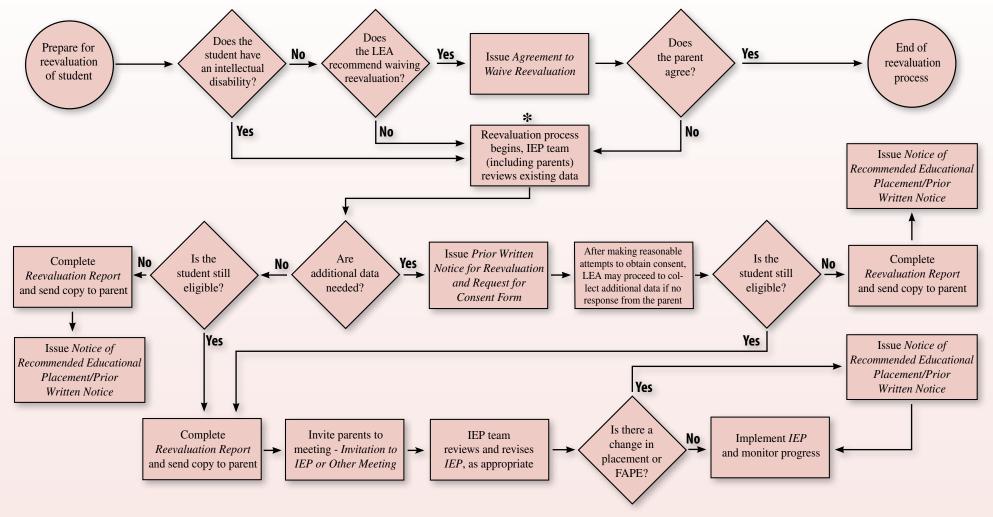

## The Special Education Reevaluation/IEP Process

This flowchart shows the basic steps to be followed and the decisions to be made by Local Educational Agencies (LEAs) to meet the requirements for reevaluation and development of *Individualized Education Programs (IEPs)* for students with disabilities when the request is initiated by the LEA. It is not meant to replace the IDEA or Chapters 14 and 711 of the Pennsylvania Regulations. For more detailed information about the reevaluation process, refer to the annotated *Reevaluation Report* available at www.pattan.net. Reevaluation is required every 3 years unless it is waived by both LEA and parent(s). In Pennsylvania, a reevaluation for students with an intellectual disability is required every 2 years and cannot be waived.